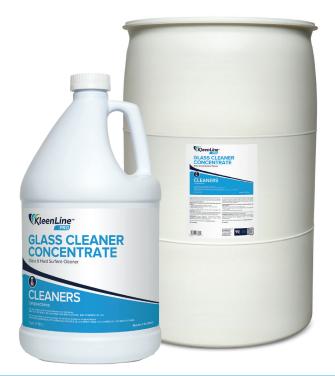

# **Glass Cleaner Concentrate**

## ITEM #KL-CHGL2 (1 GALLON BOTTLE - FOUR PER CASE) ITEM #KL-CHGL3 (55 GALLON DRUM)

Glass & Hard Surface Cleaner - A concentrated, non-streaking formula that cleans and shines glass, sinks, mirrors, stainless, chrome, aluminum and more. This product will not leave behind any film that may cause smearing - daily use also helps prevent fingerprints.

| PRODUCT SPECIFICATIONS |                            |
|------------------------|----------------------------|
| Brand                  | KleenLine PRO              |
| Product Category       | Cleaner                    |
| Color                  | Blue. Clear                |
| Fragrance              | Characteristic             |
| рН                     | 10.0 - 11.4                |
| Detergency             | Very good                  |
| Emulsification         | Rapid                      |
| Foam height            | Moderate                   |
| Relative density       | 0.99                       |
| Packaging              | 1 Gallon, 55 Gallon        |
| UPC barcode            | 810037736434, 810037736205 |