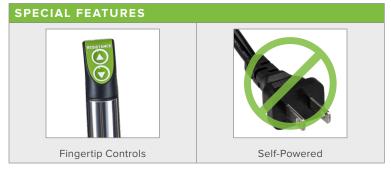

## E876 ELLIPTICAL

SportsArt's ECO-NATURAL™ Status line is the embodiment of design, technology, mobility, and cardiovascular excellence. The sleek angles and premium features combine with a self-powered design to produce the most engaging workout for users. The E876 Elliptical delivers a low-impact, highly effective workout with features like: adjustable 17-29" stride length, toggles and fingertip controls, 3 speed fan, and unique styling.

## **KEY FEATURES**

- Industry leading 17–29" adjustable stride length
- Fingertip controls
- Resistance toggle control

| TECHNICAL DETAILS  |                                                                                                                                                               |
|--------------------|---------------------------------------------------------------------------------------------------------------------------------------------------------------|
| Unit Weight        | 407 lbs / 185 kg                                                                                                                                              |
| Dimensions (LxWxH) | 87.5 x 26.4 x 69 in / 222.2 x 67 x 175.6 cm                                                                                                                   |
| Resistance         | 40 levels                                                                                                                                                     |
| Stride Length      | 17–29 in / 45–73 cm                                                                                                                                           |
| Power Requirements | Self-powered                                                                                                                                                  |
| Max User Weight    | 500 lbs / 227.3 kg                                                                                                                                            |
| Step Up Height     | 12.75 in / 32.4 cm                                                                                                                                            |
| Readouts           | Heart Rate, Weight Loss Zone, Cardio Zone, Time,<br>Distance, Calories, Resistance, Total Strides,<br>Strides/Min, Stride Length, Calories/Hour               |
| Workout Programs   | Manual, Random, Interval, Plateau, Vari-Stride,<br>Fit Test, Weight loss, Cardio, Custom HR                                                                   |
| Features           | Self-powered Industry leading 17–29 in adjustable stride length MyFlex™ Plus pedal cushioning system Resistance toggle control Fingertip controls 3-Speed fan |
| Optional Features  | SA Well+™ Integration                                                                                                                                         |