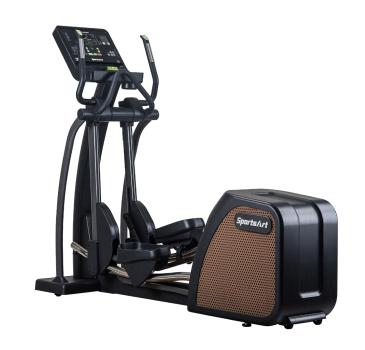

## E876 ELLIPTICAL

SportsArt's ECO-NATURAL™ Status line is the embodiment of design, technology, mobility, and cardiovascular excellence. The sleek angles and premium features combine with a self-powered design to produce the most engaging workout for users. The E876 Elliptical delivers a low-impact, highly effective workout with features like: adjustable 17-29" stride length, toggles and fingertip controls, 3 speed fan, and unique styling.

## **KEY FEATURES**

- Industry leading 17–29" adjustable stride length
- Fingertip controls
- Resistance toggle control

| TECHNICAL DETAILS  |                                                                                                                                                               |
|--------------------|---------------------------------------------------------------------------------------------------------------------------------------------------------------|
| Unit Weight        | 407 lbs / 185 kg                                                                                                                                              |
| Dimensions (LxWxH) | 87.5 x 26.4 x 69 in / 222.2 x 67 x 175.6 cm                                                                                                                   |
| Resistance         | 40 levels                                                                                                                                                     |
| Stride Length      | 17–29 in / 45–73 cm                                                                                                                                           |
| Power Requirements | Self-powered                                                                                                                                                  |
| Max User Weight    | 500 lbs / 227.3 kg                                                                                                                                            |
| Step Up Height     | 12.75 in / 32.4 cm                                                                                                                                            |
| Readouts           | Heart Rate, Weight Loss Zone, Cardio Zone, Time,<br>Distance, Calories, Resistance, Total Strides,<br>Strides/Min, Stride Length, Calories/Hour               |
| Workout Programs   | Manual, Random, Interval, Plateau, Vari-Stride,<br>Fit Test, Weight loss, Cardio, Custom HR                                                                   |
| Features           | Self-powered Industry leading 17–29 in adjustable stride length MyFlex™ Plus pedal cushioning system Resistance toggle control Fingertip controls 3-Speed fan |
| Optional Features  | SA Well+™ Integration                                                                                                                                         |