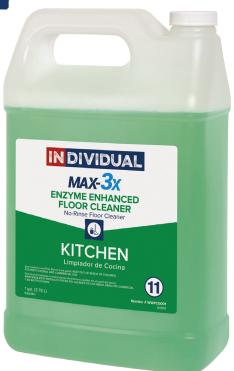

# **Enzyme Enhanced Floor Cleaner**

Item No. WWFC1

## **Description:**

No-Rinse Floor Cleaner - Enzyme enhanced, rinse free tile and grout cleaner. Provides immediate and extended cleaning of grease, fats and oils, reducing potential slip-falls. Product continues to work even when the floor is dry.

#### Ideal for use in:

Mop and bucket