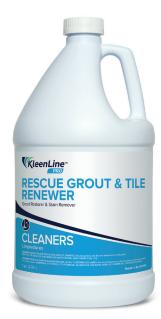

# **Rescue Grout & Tile Renewer**

## ITEM #KL-FCHFR1 (1-GALLON BOTTLE - FOUR PER CASE)

Grout Restorer & Stain Remover - A powerful, heavy duty tile & grout restorer for extra-tough applications that makes tile & grout look like new, especially in areas containing light colored tile & grout. When used as directed soap scum, body oils, mildew, hard water spots and urine smells are easily eliminated. Ideally suited for effective cleaning on kitchen or restroom floors, showers, lockers and wherever grout and tile demand heavy duty cleaning. Not for use on marble or soft stone.

| PRODUCT SPECIFICATIONS |               |
|------------------------|---------------|
| Brand                  | KleenLine PRO |
| Product Category       | Cleaner       |
| Color                  | Yellow        |
| Fragrance              | Odorless      |
| pН                     | <1.0          |
| Detergency             | Excellent     |
| Acid type              | Phosphoric    |
| Foam height            | Moderate      |
| Relative density       | 1.123         |
| Packaging              | 1 Gallon      |
| UPC barcode            | 810037736441  |