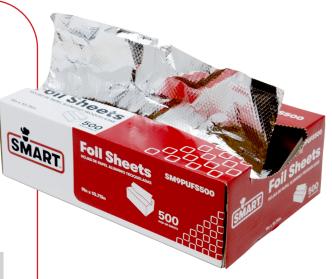

## **Aluminum Foil** Pop-Up Sheets

## DESCRIPTION

SMART Pop-Up Aluminum Foil allows a new sheet of foil to pop up as soon as one is removed. Stop wasting time cutting the sheets yourself. Not only are they easy to use but they also save you time and stress. These premium foil sheets are designed to keep up with the toughest jobs. No ripping while pulling the sheets out of the box. Great value without sacrifice!

| ITEM #      | DESCRIPTION                         | CASE  |
|-------------|-------------------------------------|-------|
| SM9PUFS5BP  | 9x10.75 POP-UP ALUMINUM FOIL SHEET  | 6/500 |
| SM12PUFS5BP | 12x10.75 POP-UP ALUMINUM FOIL SHEET | 6/500 |