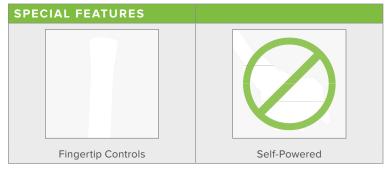

## E845S ELLIPTICAL

SportsArt ellipticals are the perfect option when seeking a total-body, low-impact workout. Contact and wireless heart rate are standard with multiple language options (English, Spanish and French). Self-generating—no outside power source required.

## **KEY FEATURES**

- Industry leading 17–29 in. electronically adjustable stride conforms to user for superior comfort and versatility
- MyFlex<sup>™</sup> pedal cushioning system provides a comfortable workout platform
- Fingertip stride and resistance controls allow workout adjustments on the fly

| TECHNICAL DETAILS  |                                                                                                                                    |  |
|--------------------|------------------------------------------------------------------------------------------------------------------------------------|--|
| Unit Weight        | 286.6 lbs / 130 kg                                                                                                                 |  |
| Dimensions (LxWxH) | 79 x 24 x 68 in / 201 x 62 x 173 cm                                                                                                |  |
| Resistance         | 40 Levels                                                                                                                          |  |
| Stride Length      | 17–29 in / 43.2–73.7 cm                                                                                                            |  |
| Power Requirements | Self-powered                                                                                                                       |  |
| Max User Weight    | 450 lbs / 205 kg                                                                                                                   |  |
| Step Up Height     | 12.75 in / 32.4 cm                                                                                                                 |  |
| Readouts           | Level, Time, Distance, Calories, Strides/Min,<br>Total Strides, Stride Length, Human Watts, Heart<br>Rate, WT Loss HR, Cardio HR   |  |
| Workout Programs   | Manual, Random (x10,000), Interval (x3), Plateau,<br>Vari-Stride (x3), Fit Test, HRC (x3)                                          |  |
| Features           | Dual headphone jack with built-in volume control Contact & wireless heart rate Adjustable stride Fingertip controls Cardio Advisor |  |
| Optional Features  | iPod & iPhone 30-pin connector  SA Well+™ workout tracking function  MYE 900Mhz semi-integrated receiver                           |  |