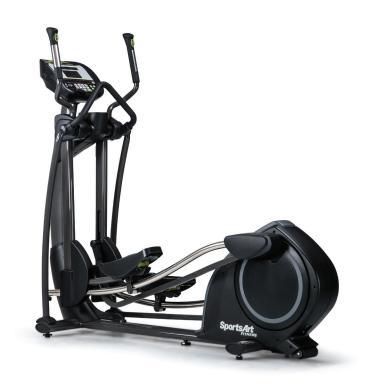

## E845S ELLIPTICAL

SportsArt ellipticals are the perfect option when seeking a total-body, low-impact workout. Contact and wireless heart rate are standard with multiple language options (English, Spanish and French). Self-generating—no outside power source required.

## **KEY FEATURES**

- Industry leading 17–29 in. electronically adjustable stride conforms to user for superior comfort and versatility
- MyFlex<sup>™</sup> pedal cushioning system provides a comfortable workout platform
- Fingertip stride and resistance controls allow workout adjustments on the fly