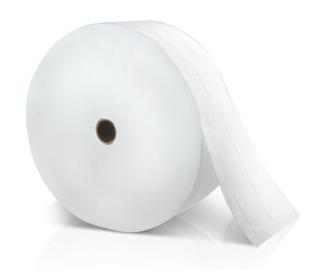

# Softone Small Core Jumbo Bath Tissue

Item No. PA9000

## **Description:**

This quality jumbo bath tissue delivers plush softness and high quality. This product is PEFC Certified and LEED Compliant.

# **Specifications-**

| Color             | White                                |
|-------------------|--------------------------------------|
| Ply               | 2                                    |
| Sheet size        | 3.3" x 1,200'                        |
| Sheets per roll   | N/A                                  |
| Rolls per case    | 12                                   |
| Core size         | 1"                                   |
| Case size         | 18.44" x 9.31" x 20.63" (22.08 lbs.) |
| Recycles material | N/A                                  |
| Post-consumer     | N/A                                  |