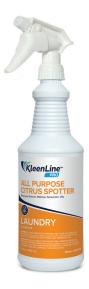

# **All-Purpose Citrus Spotter**

## **ITEM #KL-LASPOTTER (32 OZ. SPRAY BOTTLE, SIX PER CASE)**

All-Purpose Citrus Spotter is a ready-to-use prewash spray formulated to quickly remove difficult soils and organic stains like grease, makeup, sunscreen, and oils. It will reduce rewashes saving you labor and chemical costs.

#### **PRODUCT FEATURES**

- » Convenient Ready to Use Formula
- » Saves Money Reduces chemical and labor costs by reducing rewashes
- » Removes tough organic stains

| PRODUCT SPECIFICATIONS |                     |
|------------------------|---------------------|
| Brand                  | KleenLine PRO       |
| Product Category       | Laundry             |
| Color                  | Clear. Colorless    |
| Fragrance              | Citrus              |
| рН                     | 6.5 - 9.0           |
| Foaming                | Slight              |
| Detergency             |                     |
| Relative density       | 0.9872              |
| Packaging              | 32 oz. Spray Bottle |
| UPC barcode            | 810037735451        |
| Certifications         |                     |