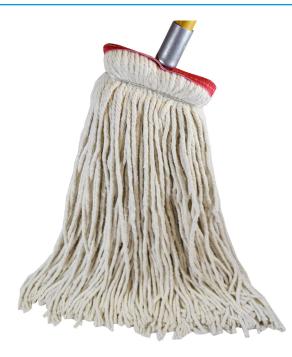

# **KLEENLINE® PRO COTTON CUT-END WET MOP WITH BOLT**

## **ITEM #650136**

The KleenLine Pro Cotton Cut-End Wet Mop is a hardworking mop designed for basic everyday use. The 4-ply 100% cotton yarn absorbs 2–3 times its own weight in moisture, providing great absorbency and durability. This is a cost effective disposable mop designed to get the job done for a competitive price.

### **PRODUCT FEATURES**

- » 100% cotton yarn absorbs 2-3 times its own weight
- » Strong 4-ply dref-spun yarn stands up to tough industrial jobs
- » Available in natural yarn
- » Available with a 1.25" headband or a bolt style headband
- » Not launderable
- » Available in size #16 or #24