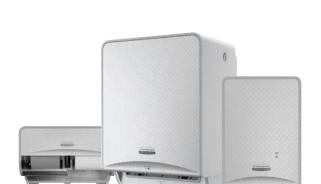

#### Kimberly-Clark Professional™ ICON™ Dispenser Collection

Automatic Roll Towel System

- Virtually noiseless—85% quieter than the leading competition<sup>1</sup>
- Proven 99.99% jam-free dispensing performance<sup>1</sup>
- Patented dual sensor technology
- Wall mount and stainless steel recessed options available

### Coreless Standard Roll Bathroom Tissue System

• Engineered for less waste and fewer changeouts

#### Automatic Skin Care Dispenser

- Up to 60,000 hand washes per battery set
- Fast loading for easy servicing