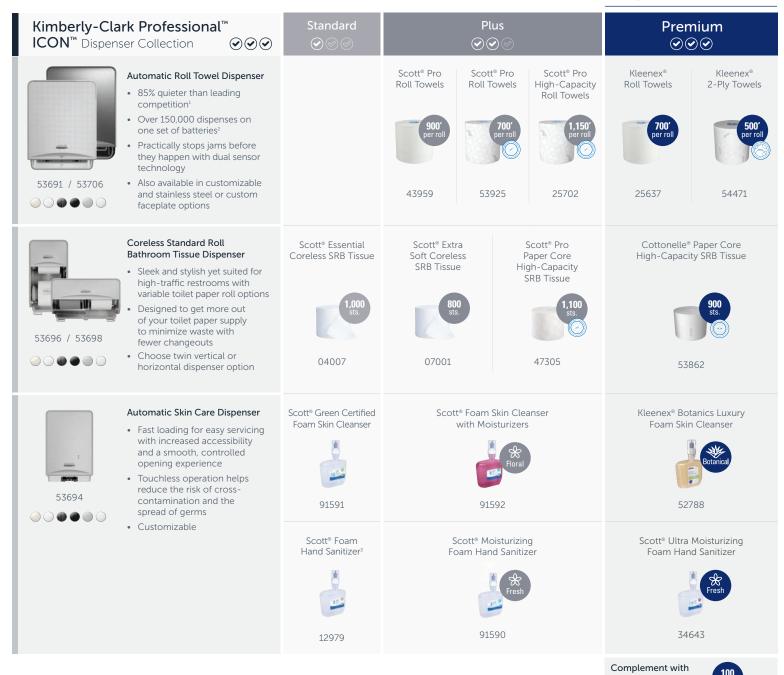

#### Kimberly-Clark Professional™ ICON™ Dispenser Collection

Automatic Roll Towel System

- Virtually noiseless—85% quieter than the leading competition<sup>1</sup>
- Proven 99.99% jam-free dispensing performance<sup>1</sup>
- Patented dual sensor technology
- Wall mount and stainless steel recessed options available

### Coreless Standard Roll Bathroom Tissue System

• Engineered for less waste and fewer changeouts

#### Automatic Skin Care Dispenser

- Up to 60,000 hand washes per battery set
- Fast loading for easy servicing

# Recommended product solutions

Unmistakably Scott®, Confidently Cottonelle® and Delightfully Kleenex®

Product features Elevated Scott® Design, Cottonelle® Design or Kleenex® Design

Kleenex®

21400

Facial Tissue