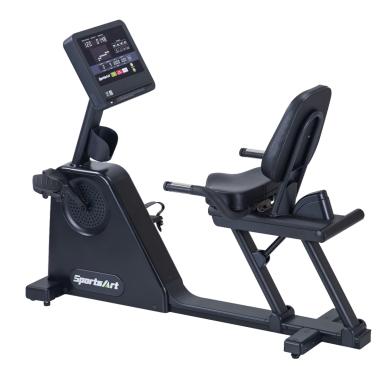

# C565R recumbent cycle

With self-powered engineering, the C565R recumbent cycle is the epitome of function and value for any fitness facility. Magnetic resistance results in a smooth and quiet ride and a unique step-through design provides easy access. With 15 resistance levels and electronic resistance control, workouts can be as intense as the user wants. A variety of preset workouts and data readouts keep the user engaged and informed. Simple horizontal and vertical seat adjustment allows the user to easily change the seat position while exercising. Providing an effective low-impact, total-body cardiovascular and strength workout, the C565R recumbent cycle empowers users of any fitness level to experience the many benefits of exercise.

### **KEY FEATURES**

- Convenient seat adjustment handles are easy to reach while exercising
- Oversized pedals feature quick strap adjustment for easy customization
- Unique step-through design allows easy access