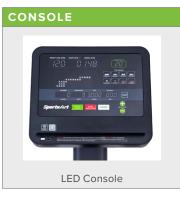

### TECHNICAL DETAILS

| TECHNICAL DETAILS        |                                                                                                                               |
|--------------------------|-------------------------------------------------------------------------------------------------------------------------------|
| Unit Weight              | 156.2 lbs / 71 kg                                                                                                             |
| Dimensions (LxWxH)       | 65.8 x 25.6 x 49.9 in / 167.1 x 65 x 126.8 cm                                                                                 |
| Resistance               | 14 Levels                                                                                                                     |
| Max User Weight          | 400 lbs / 181.4 kg                                                                                                            |
| Power Requirements       | Self-powered                                                                                                                  |
| Plug Requirements        | N/A                                                                                                                           |
| Readouts                 | Heart Rate, Cardio Zone, Weight Loss Zone,<br>Calories, Resistance, Time, Distance, Cal/Hr, Mets,<br>Speed, Rpm, Human Watts* |
| Workout Programs         | Manual, Random, Interval (3), Plateau, Fat Burn,<br>Fitness Test, Heart Rate Programs                                         |
| Features                 | CSAFE port<br>USB-C charging<br>Cardio advisor displays<br>Wireless heart rate                                                |
| <b>Optional Features</b> | SA WELL+™ workout tracking function                                                                                           |